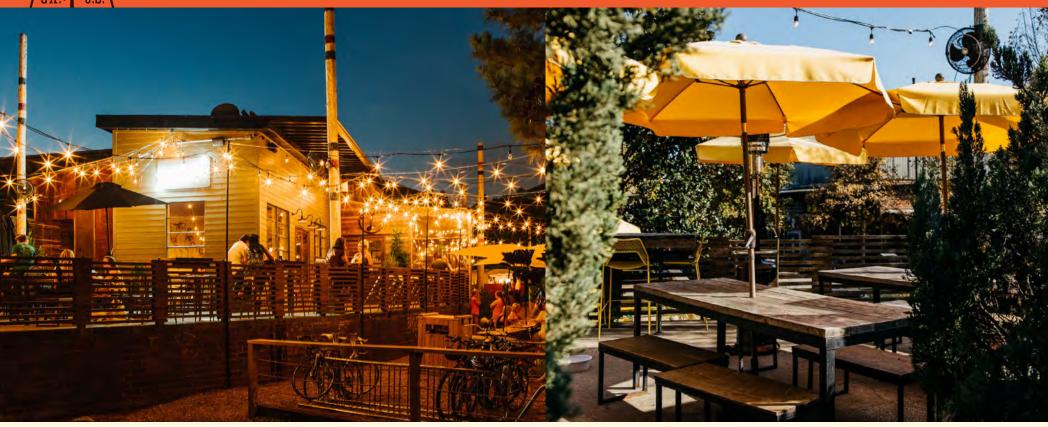

▼ EASTSIDE TRAIL MM 9.25 MI

Perfect for birthdays, celebrations and other small gatherings. Great for cocktail-style events. Semi-private and offers splendid views of the Atlanta BeltLine.

## PATIO DECK

#### **DIMENSIONS**

 $900\,\mathrm{SQ}\,\mathrm{FT}$ 

#### CAPACITY

30 Seated

36 Standing

#### **FEATURES**

Outdoor Space Seated Dinner Area Semi-Private

Wi-Fi

▼ EASTSIDE TRAIL MM 9.25 MI

Need a warm and cozy interior area that looks over the BeltLine for a reception? Come join us in the Lanai! This space is extremely flexible and also goes great with access to the interior bar.