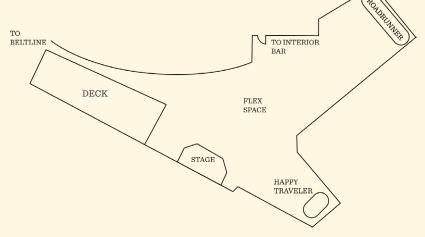

## RANGER STATION

DIMENSIONS
FEATURES

1700 SQ FT
Full Bar
Interior Space

CAPACITY
Passed Service or Buffet

Private
Wi-Fi
A/V Capabilities

▼ EASTSIDE TRAIL MM 9.25 MI

THE HAPPY TRAVELER

**DECK ON THE GROVE** 

**GROVE AT DUSK** 

THE ROADRUNNER

**GROVE WITH FIREPLACE AND STAGE** 