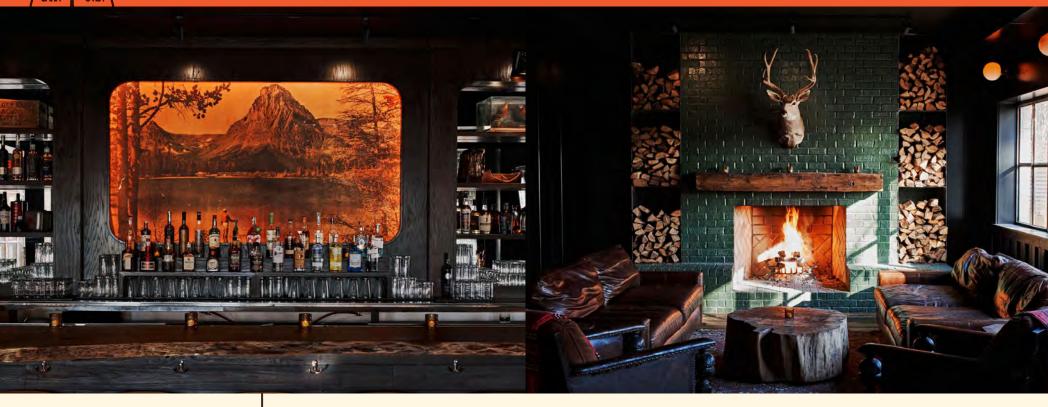

## THE LANAI

TOO SQ FT Interior Space
Buffet

CAPACITY Natural Light
26 seated
36 standing Wi-Fi

▼ EASTSIDE TRAIL MM 9.25 MI

The Black Bear Bar is Ladybird's newest addition. Enjoy a delicious bourbon cocktail on the hearth of our 12ft wide fireplace inside, taking in the views of all the happenings outside. The bar is fully equipped to meet all of your needs with friends, family or colleagues.

## **BLACK BEAR BAR**

Atlanta's newest speakeasy is the most recent addition to the Ladybird property. Find yourself in a rustic, dimly lit, tavern like bar, with ample seating listening to Johnny Cash on vinyl and sipping an exceptionally curated cocktail.