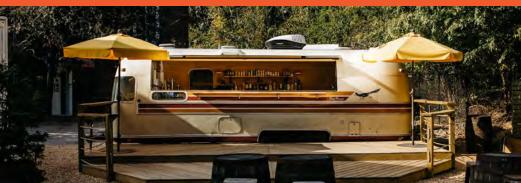

## RANGER STATION

DIMENSIONS
FEATURES

1700 SQ FT
Full Bar
Interior Space

CAPACITY
Passed Service or Buffet

Private
Wi-Fi
A/V Capabilities

▼ EASTSIDE TRAIL MM 9.25 MI

THE HAPPY TRAVELER

**DECK ON THE GROVE** 

**GROVE AT DUSK** 

THE ROADRUNNER

**GROVE WITH FIREPLACE AND STAGE** 