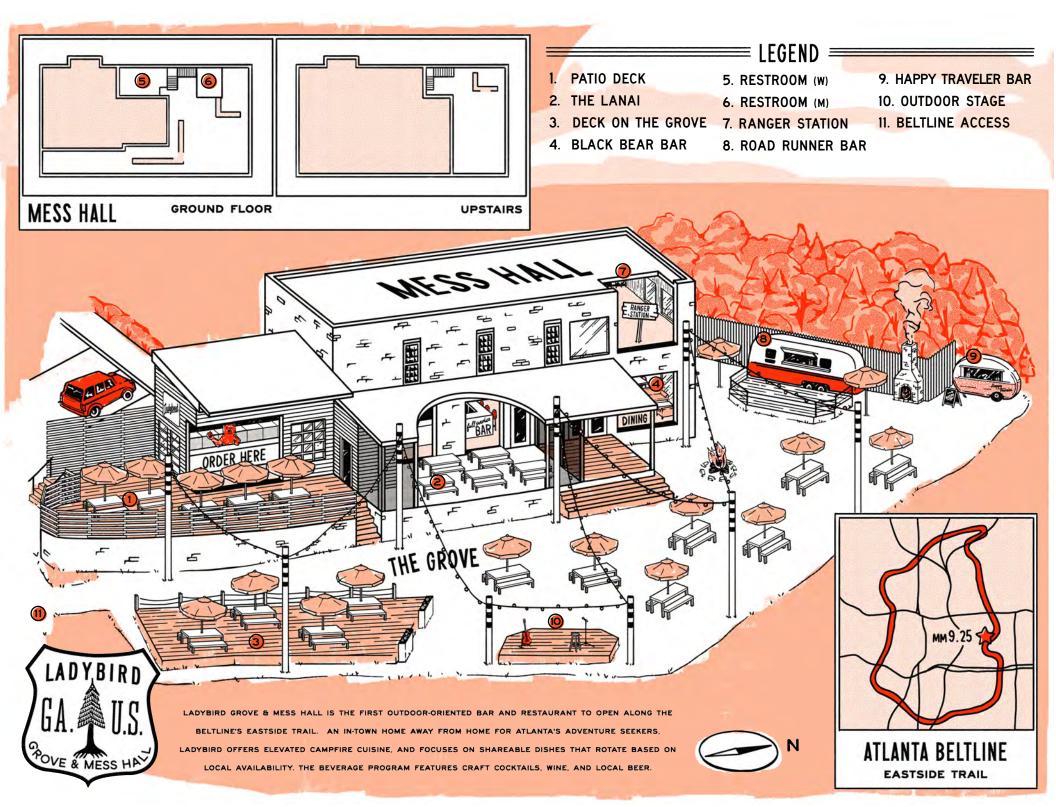

## LIFE IS A JOURNEY

Ladybird Grove & Mess Hall is an outdoor-oriented restaurant located in the heart of the Old Fourth Ward in Atlanta, GA. As the base camp for the urban explorer, you can find us at mile marker 9.25 on the Beltline.

At Ladybird Grove and Mess Hall, we host all types of events, including cocktail receptions, dinners, fundraisers, business luncheons, and happy hour gatherings. We strive to create a versatile landscape for any occasion. In the following pages, you will find our menu selections for food and beverage, photos with detailed information on each space, and our event policies.

▼ EASTSIDE TRAIL MM 9.25 MI

Perfect for birthdays, celebrations and other small gatherings. Great for cocktail-style events. Semi-private and offers splendid views of the Atlanta BeltLine.

## PATIO DECK

#### **FEATURES**

Outdoor Space Seated Dinner Area Semi-Private

Wi-Fi

▼ EASTSIDE TRAIL MM 9.25 MI

Need a warm and cozy interior area that looks over the BeltLine for a reception? Come join us in the Lanai! This space is extremely flexible and also goes great with access to the interior bar.

## THE LANAI

TOO SQ FT Interior Space
Buffet

CAPACITY Natural Light
26 seated
36 standing Wi-Fi

▼ EASTSIDE TRAIL MM 9.25 MI

The Black Bear Bar is Ladybird's newest addition. Enjoy a delicious bourbon cocktail on the hearth of our 12ft wide fireplace inside, taking in the views of all the happenings outside. The bar is fully equipped to meet all of your needs with friends, family or colleagues.

## **BLACK BEAR BAR**

## RANGER STATION

DIMENSIONS
FEATURES

1700 SQ FT
Full Bar
Interior Space

CAPACITY
Passed Service or Buffet

Private
Wi-Fi
A/V Capabilities

▼ EASTSIDE TRAIL MM 9.25 MI

THE HAPPY TRAVELER

**DECK ON THE GROVE** 

## Do you like fire pits, bars in vintage airstreams, and views of the eastside BeltLine? Come join us in The Grove, our 10,000 sq. ft. outdoor space. Perfect for weddings, corporate outings, receptions, and wrap parties.

## THE GROVE

DIMENSIONS
FEATURES

10,000 SQ FT
Interior Space
Passed Service or Buffet

CAPACITY
Natural Light

200 Seated
Semi-Private

350 Standing
Wi-Fi

**EASTSIDE TRAIL** мм 9.25 мі

THE LANAI