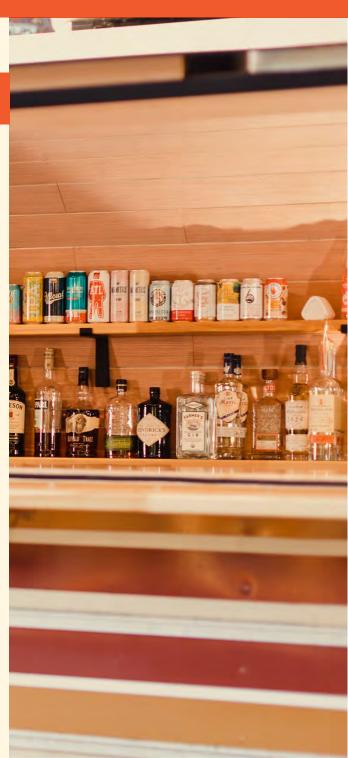

## THE LANAI

TOO SQ FT Interior Space
Buffet

CAPACITY Natural Light
26 seated
36 standing Wi-Fi

▼ EASTSIDE TRAIL MM 9.25 MI

The Black Bear Bar is Ladybird's newest addition. Enjoy a delicious bourbon cocktail on the hearth of our 12ft wide fireplace inside, taking in the views of all the happenings outside. The bar is fully equipped to meet all of your needs with friends, family or colleagues.

## **BLACK BEAR BAR**

Atlanta's newest speakeasy is the most recent addition to the Ladybird property. Find yourself in a rustic, dimly lit, tavern like bar, with ample seating listening to Johnny Cash on vinyl and sipping an exceptionally curated cocktail.