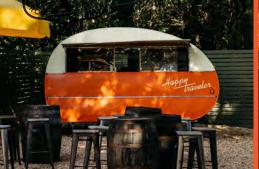

## RANGER STATION

DIMENSIONS
FEATURES

1700 SQ FT
Full Bar
Interior Space

CAPACITY
Passed Service or Buffet

Private
Wi-Fi
A/V Capabilities

▼ EASTSIDE TRAIL MM 9.25 MI

THE HAPPY TRAVELER

**DECK ON THE GROVE** 

## Do you like fire pits, bars in vintage airstreams, and views of the eastside BeltLine? Come join us in The Grove, our 10,000 sq. ft. outdoor space. Perfect for weddings, corporate outings, receptions, and wrap parties.