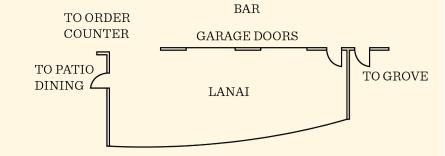

#### **FEATURES**

Outdoor Space Seated Dinner Area Semi-Private

Wi-Fi

▼ EASTSIDE TRAIL MM 9.25 MI

Need a warm and cozy interior area that looks over the BeltLine for a reception? Come join us in the Lanai! This space is extremely flexible and also goes great with access to the interior bar.

## THE LANAI

TOO SQ FT Interior Space
Buffet

CAPACITY Natural Light
26 seated
36 standing Wi-Fi

▼ EASTSIDE TRAIL MM 9.25 MI

The Black Bear Bar is Ladybird's newest addition. Enjoy a delicious bourbon cocktail on the hearth of our 12ft wide fireplace inside, taking in the views of all the happenings outside. The bar is fully equipped to meet all of your needs with friends, family or colleagues.