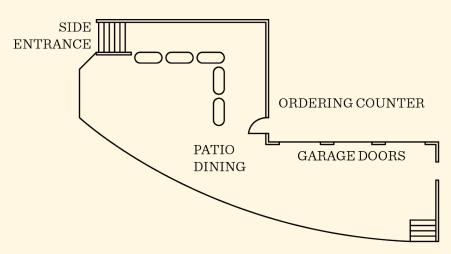

▼ EASTSIDE TRAIL MM 9.25 MI

Perfect for birthdays, celebrations and other small gatherings. Great for cocktail-style events. Semi-private and offers splendid views of the Atlanta BeltLine.

## PATIO DECK

#### **DIMENSIONS**

 $900\,\mathrm{SQ}\,\mathrm{FT}$ 

#### CAPACITY

30 Seated

36 Standing

#### **FEATURES**

Outdoor Space Seated Dinner Area Semi-Private

Wi-Fi

▼ EASTSIDE TRAIL MM 9.25 MI

Need a warm and cozy interior area that looks over the BeltLine for a reception? Come join us in the Lanai! This space is extremely flexible and also goes great with access to the interior bar.