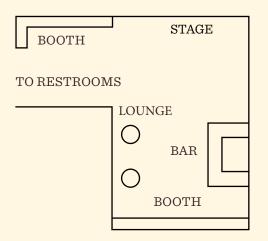

▼ EASTSIDE TRAIL MM 9.25 MI

Perfect for birthdays, celebrations and other small gatherings. Great for cocktail-style events. Semi-private and offers splendid views of the Atlanta BeltLine.

## PATIO DECK

#### **DIMENSIONS**

 $900\,\mathrm{SQ}\,\mathrm{FT}$ 

#### CAPACITY

30 Seated

36 Standing

#### **FEATURES**

Outdoor Space Seated Dinner Area Semi-Private

Wi-Fi

▼ EASTSIDE TRAIL MM 9.25 MI

Need a warm and cozy interior area that looks over the BeltLine for a reception? Come join us in the Lanai! This space is extremely flexible and also goes great with access to the interior bar.

## THE LANAI

TOO SQ FT Interior Space
Buffet

CAPACITY Natural Light
26 seated
36 standing Wi-Fi

▼ EASTSIDE TRAIL MM 9.25 MI

The Black Bear Bar is Ladybird's newest addition. Enjoy a delicious bourbon cocktail on the hearth of our 12ft wide fireplace inside, taking in the views of all the happenings outside. The bar is fully equipped to meet all of your needs with friends, family or colleagues.

## **BLACK BEAR BAR**

#### DIMENSIONS

1700 SQ FT

#### CAPACITY

45 Seated

50 Standing

#### **FEATURES**

Full Bar

**Interior Space** 

Buffet

Natural Light

Private

Wi-Fi

A/V Capabilities

## RANGER STATION

DIMENSIONS
FEATURES

1700 SQ FT
Full Bar
Interior Space

CAPACITY
Passed Service or Buffet

Private
Wi-Fi
A/V Capabilities

▼ EASTSIDE TRAIL MM 9.25 MI

THE HAPPY TRAVELER

**DECK ON THE GROVE** 

## THE GROVE

DIMENSIONS
FEATURES

10,000 SQ FT
Interior Space
Passed Service or Buffet

CAPACITY
Natural Light

200 Seated
Semi-Private

350 Standing
Wi-Fi

**EASTSIDE TRAIL** мм 9.25 мі

THE LANAI