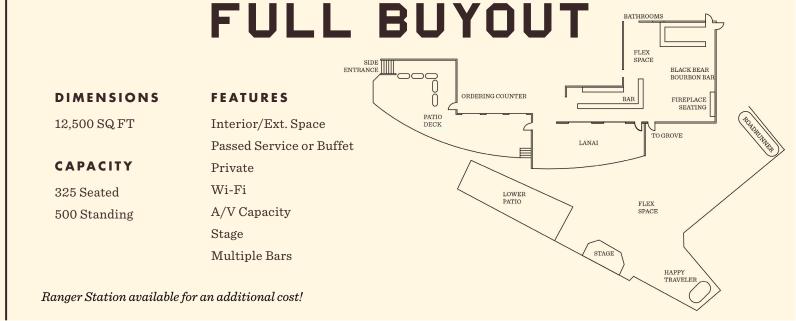

At Ladybird Grove and Mess Hall, we host all types of events, including cocktail receptions, dinners, fundraisers, business luncheons, and happy hour gatherings. We strive to create a versatile landscape for any occasion. In the following pages, you will find our menu selections for food and beverage, photos with detailed information on each space, and our event policies.

## RANGER STATION

DIMENSIONS
FEATURES

1700 SQ FT
Full Bar
Interior Space

CAPACITY
Passed Service or Buffet

Private
Wi-Fi
A/V Capabilities

▼ EASTSIDE TRAIL MM 9.25 MI

THE HAPPY TRAVELER

**DECK ON THE GROVE** 

**GROVE AT DUSK** 

THE ROADRUNNER

**GROVE WITH FIREPLACE AND STAGE** 

## Do you like fire pits, bars in vintage airstreams, and views of the eastside BeltLine? Come join us in The Grove, our 10,000 sq. ft. outdoor space. Perfect for weddings, corporate outings, receptions, and wrap parties.

## THE GROVE

DIMENSIONS
FEATURES

10,000 SQ FT
Interior Space
Passed Service or Buffet

CAPACITY
Natural Light

200 Seated
Semi-Private

350 Standing
Wi-Fi

**EASTSIDE TRAIL** мм 9.25 мі

THE LANAI

THE GROVE

INTERIOR BAR

THE ROADRUNNER

Guests will have exclusive access to Ladybird Grove & Mess Hall with the opportunity to explore the very best of what we offer amazing food, local craft brews, hand-crafted cocktails, and the great outdoors. Perfect for corporate outings, receptions, and dinners.