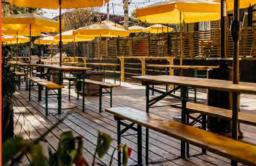

## Do you like fire pits, bars in vintage airstreams, and views of the eastside BeltLine? Come join us in The Grove, our 10,000 sq. ft. outdoor space. Perfect for weddings, corporate outings, receptions, and wrap parties.

## THE GROVE

DIMENSIONS
FEATURES

10,000 SQ FT
Interior Space
Passed Service or Buffet

CAPACITY
Natural Light

200 Seated
Semi-Private

350 Standing
Wi-Fi

**EASTSIDE TRAIL** мм 9.25 мі

THE LANAI