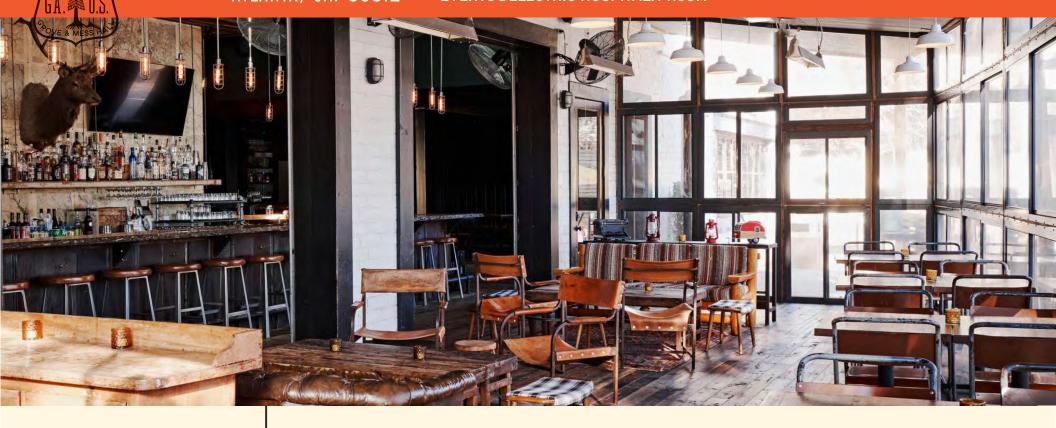

#### **FEATURES**

Outdoor Space Seated Dinner Area Semi-Private

Wi-Fi

▼ EASTSIDE TRAIL MM 9.25 MI

Need a warm and cozy interior area that looks over the BeltLine for a reception? Come join us in the Lanai! This space is extremely flexible and also goes great with access to the interior bar.

## THE LANAI

TOO SQ FT Interior Space
Buffet

CAPACITY Natural Light
26 seated
36 standing Wi-Fi

▼ EASTSIDE TRAIL MM 9.25 MI

The Black Bear Bar is Ladybird's newest addition. Enjoy a delicious bourbon cocktail on the hearth of our 12ft wide fireplace inside, taking in the views of all the happenings outside. The bar is fully equipped to meet all of your needs with friends, family or colleagues.