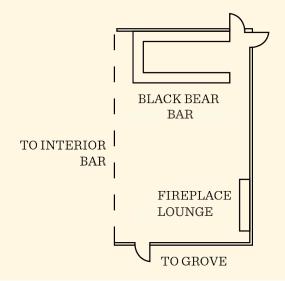

## THE LANAI

TOO SQ FT Interior Space
Buffet

CAPACITY Natural Light
26 seated
36 standing Wi-Fi

▼ EASTSIDE TRAIL MM 9.25 MI

The Black Bear Bar is Ladybird's newest addition. Enjoy a delicious bourbon cocktail on the hearth of our 12ft wide fireplace inside, taking in the views of all the happenings outside. The bar is fully equipped to meet all of your needs with friends, family or colleagues.

## **BLACK BEAR BAR**