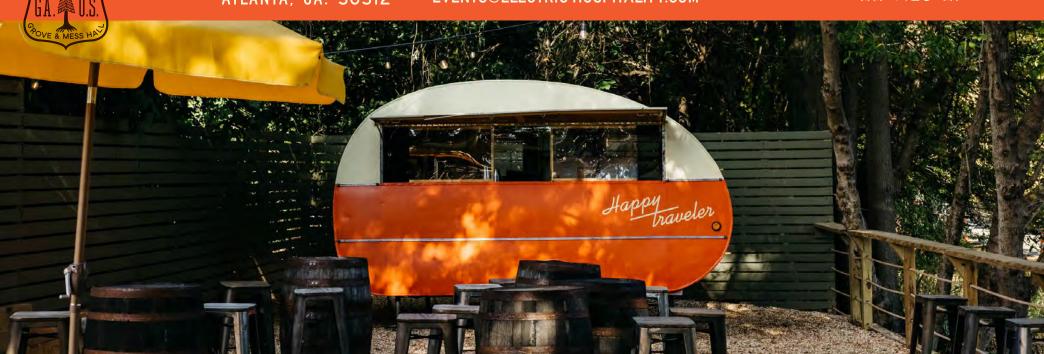

## RANGER STATION

DIMENSIONS
FEATURES

1700 SQ FT
Full Bar
Interior Space

CAPACITY
Passed Service or Buffet

Private
Wi-Fi
A/V Capabilities

▼ EASTSIDE TRAIL MM 9.25 MI

THE HAPPY TRAVELER

**DECK ON THE GROVE** 

**GROVE AT DUSK** 

THE ROADRUNNER

**GROVE WITH FIREPLACE AND STAGE** 