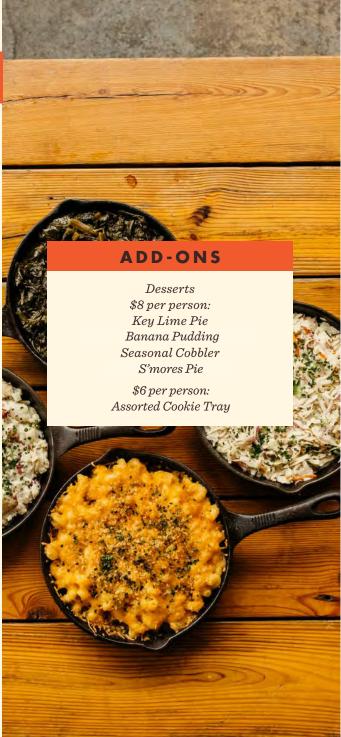

### DON'T TIP THE CANOE → \$22 PER

- ★ Local Cheese Board
- ★ Smoked Chicken Fritters
- ★ Smoked Pork Empanadas

▼ EASTSIDE TRAIL MM 9.25 MI

### APPS

| Local Cheese Board                                                            |
|-------------------------------------------------------------------------------|
| Charcuterie Board                                                             |
| Goat Cheese Crostini                                                          |
| Smoked Pork Empanadas 10                                                      |
| Deviled Eggs (GF)                                                             |
| Salmon Dip ( <i>GF</i> )                                                      |
| Pimento Dip ( <i>GF</i> )                                                     |
| Smoked Chicken Fritters                                                       |
| CMOKED MENTS                                                                  |
| SMOKED MEATS                                                                  |
| Chicken                                                                       |
| BBQ Ribs                                                                      |
| Nashville Hot Wings                                                           |
| Pulled Pork                                                                   |
|                                                                               |
| SALADS                                                                        |
| Simple Summer Salad (GF) 5                                                    |
| Bibb lettuce, local shaved vegetables, herbs, roasted shallot vinaigrette (v) |
| Bibb Salad (GF)                                                               |
| Roasted corn, shallots, walnuts, herbs, buttermilk dressing                   |
| Heirloom Tomato Salad8                                                        |
| Cucumber, goat cheese, basil, bread crumbs                                    |