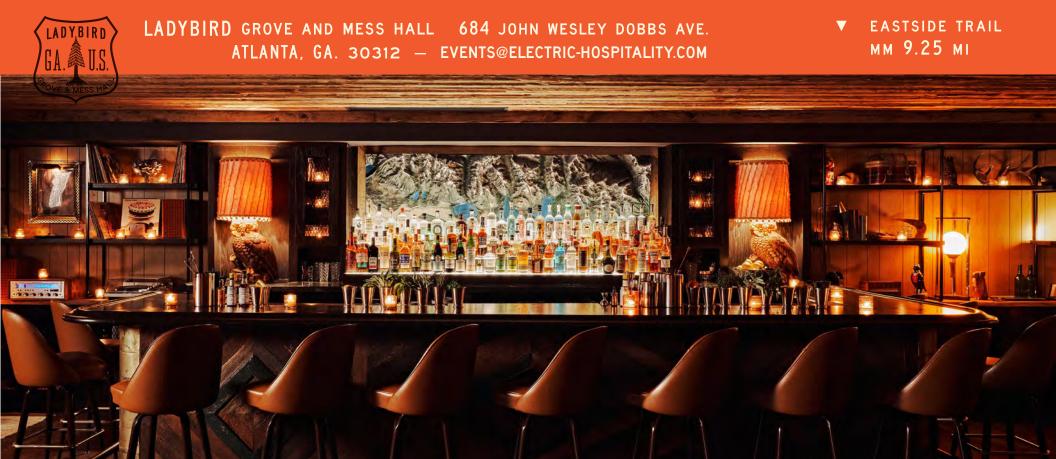

## LIFE IS A JOURNEY

Ladybird Grove & Mess Hall is an outdoor-oriented restaurant located in the heart of the Old Fourth Ward in Atlanta, GA. As the base camp for the urban explorer, you can find us at mile marker 9.25 on the Beltline.

▼ EASTSIDE TRAIL MM 9.25 MI

Perfect for birthdays, celebrations and other small gatherings. Great for cocktail-style events. Semi-private and offers splendid views of the Atlanta BeltLine.